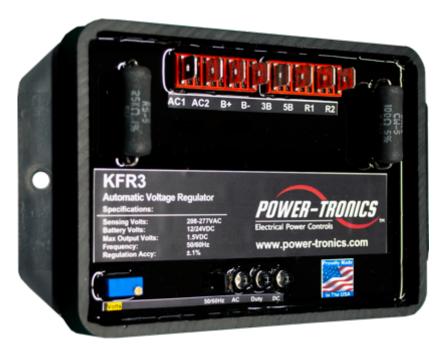

## KFR3

## **Specialty Series**

**Automatic Voltage Regulator**For Kohler Fast-Response Generators

The KFR3 Automatic Voltage Regulator is designed as a completely stand-alone voltage regulating system for Kohler Fast-Response style brushless generators utilizing a lightoperated exciter.

## **Product Features:**

- PWM rectified, 208-277V operation, adjustable
- ±1% Regulation accuracy NL-FL
- <1% Thermal drift 0°C 60°C</p>
- Idle protection circuit prevents building full voltage at idle
- Compatible with 50 or 60Hz generators

- Simple setup and adjustment procedure
- Fully encapsulated design for extreme operating conditions
- Passive cooling doesn't require forced air for reliable operation at advertised burden
- Proudly Made in the USA to the highest standards using the highest quality components