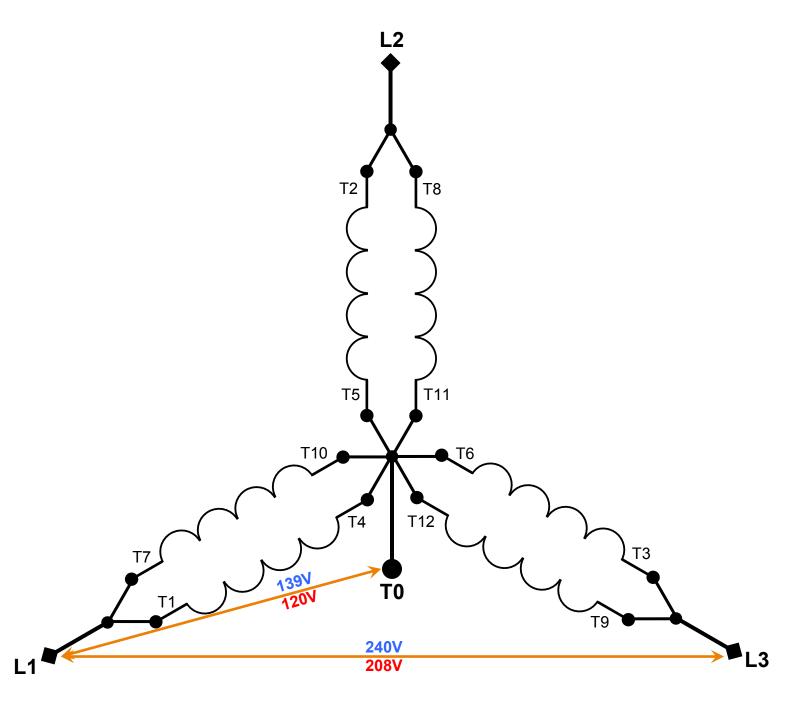

# 12 Lead Series Delta Available Voltages

10 lead generators are not reconnectable as a Delta