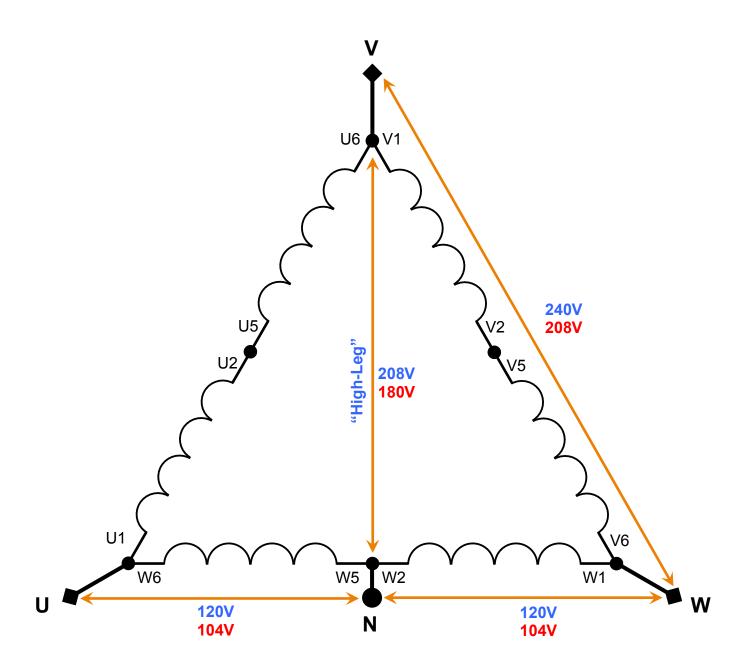

# 12 Lead Series Delta Available Voltages (ISO Standard)

10 lead generators are not reconnectable as a Delta

**Power-Tronics, Inc.** Electrical Power Control Systems

P.O. Box 291509 Kerrville, TX USA 78029 Phone: 830.895.4700 Fax: 830.895-4737 Email: pti@power-tronics.com Web: www.power-tronics.com