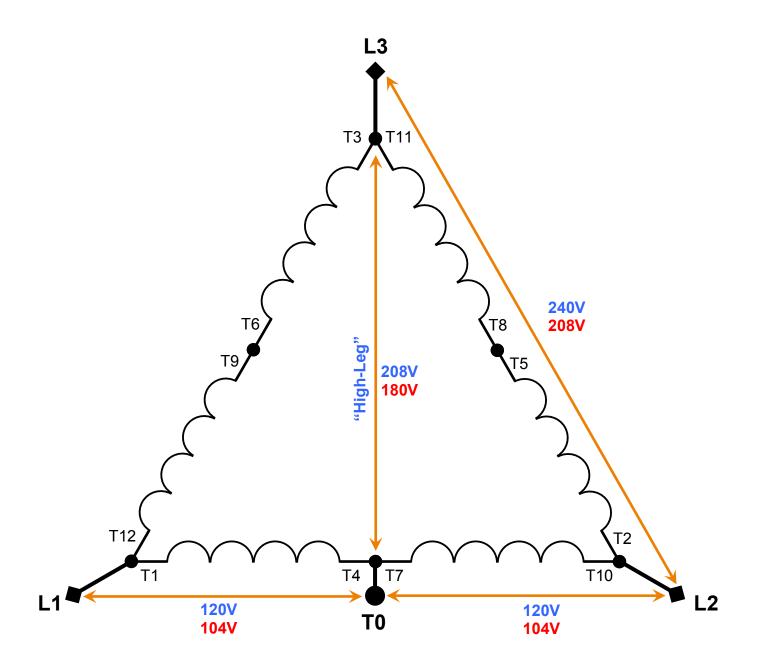

# 12 Lead Series Delta Available Voltages

10 lead generators are not reconnectable as a Delta