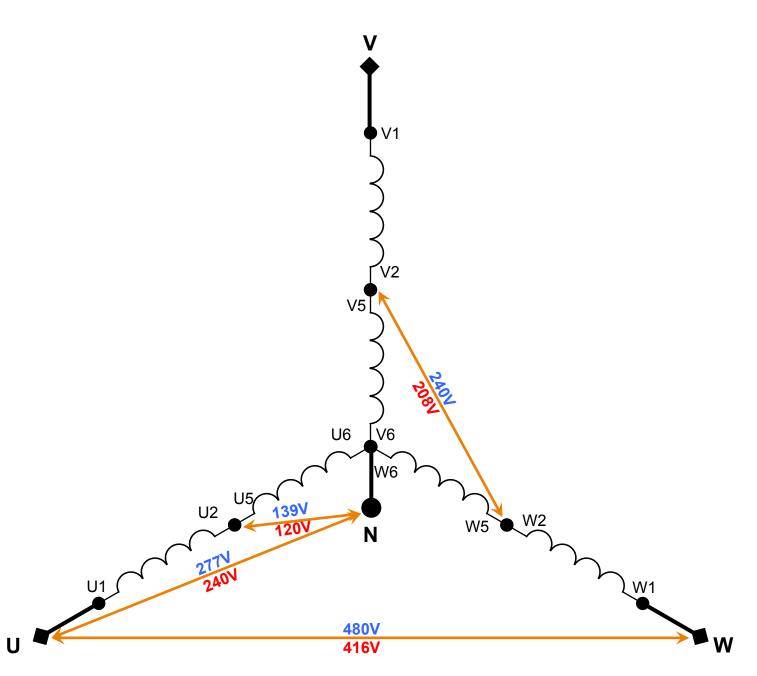

# 10 and 12 Lead High-Wye Available Voltages (ISO Standard)

10 lead generators are identical to 12 lead generators with the exception that U6, V6, and W6 are permanently bonded together as N

P.O. Box 291509 Kerrville, TX USA 78029 Phone: 830.895.4700 Fax: 830.895-4737 Email: pti@power-tronics.com Web: www.power-tronics.com