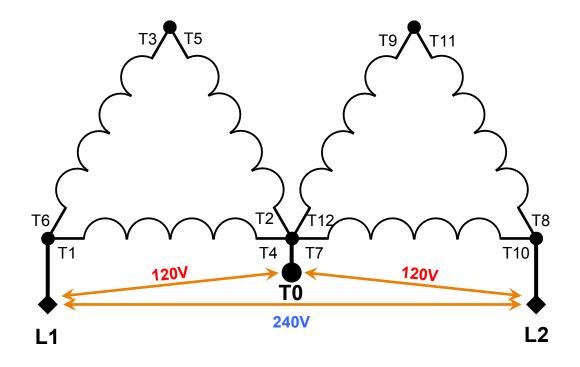

## 12 Lead Double-Delta Available Voltages

10 lead generators are not reconnectable as Double-Delta Generators connected as Zig-Zag should be reconnected as Double-Delta Generators should be <u>DERATED by 1/3</u> of their original capacity!

240V Connections shown in Blue 120V Connections shown in Red Double-Delta connections always provide 240/120V Single-Phase

**Power-Tronics, Inc.** Electrical Power Control Systems

P.O. Box 291509 Kerrville, TX USA 78029 Phone: 830.895.4700 Fax: 830.895-4737 Email: pti@power-tronics.com Web: www.power-tronics.com