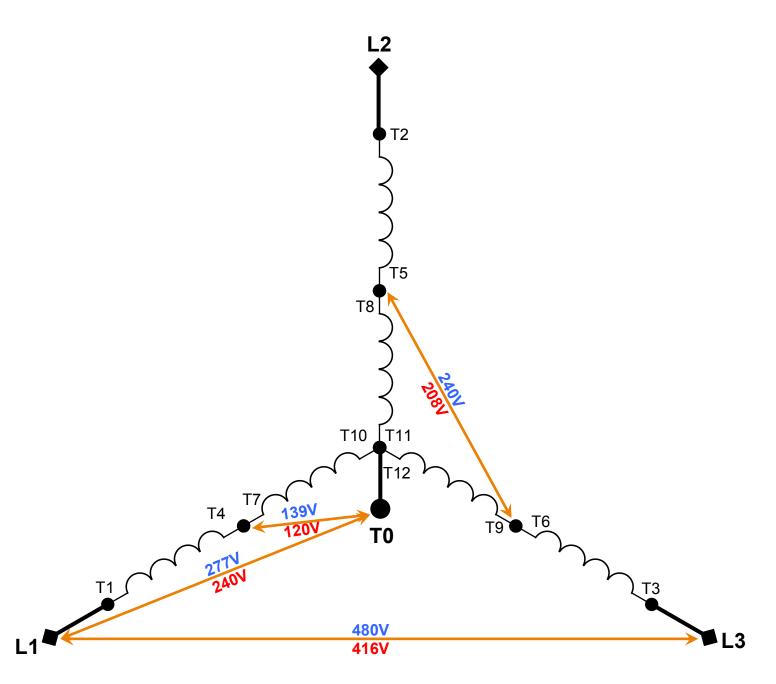

## 10 and 12 Lead High-Wye Available Voltages

10 lead generators are identical to 12 lead generators with the exception that T10, T11, and T12 are permanently bonded together as T10 or T0