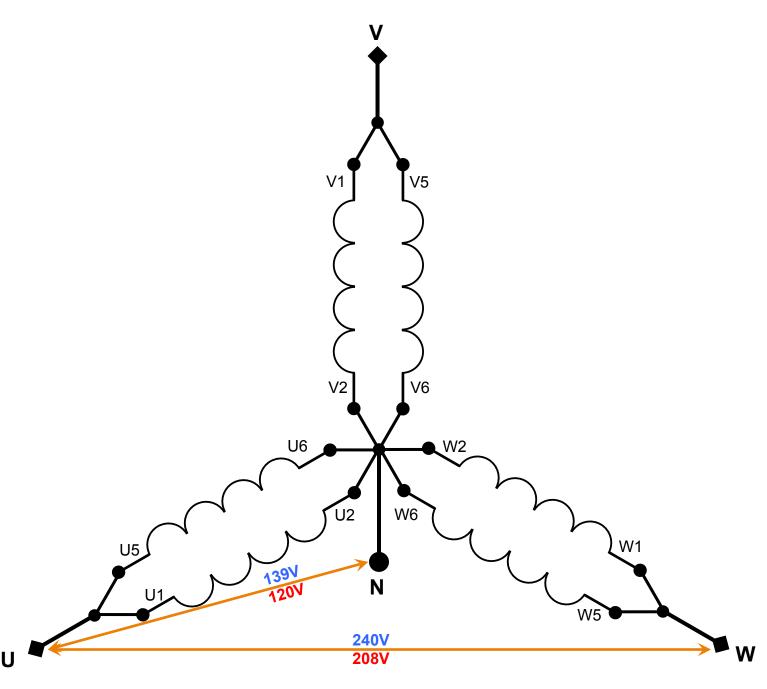

# 12 Lead Series Delta Available Voltages (ISO Standard)

10 lead generators are not reconnectable as a Delta

**Power-Tronics, Inc.** Electrical Power Control Systems

P.O. Box 291509 Kerrville, TX USA 78029 Phone: 830.895.4700 Fax: 830.895-4737 Email: pti@power-tronics.com Web: www.power-tronics.com