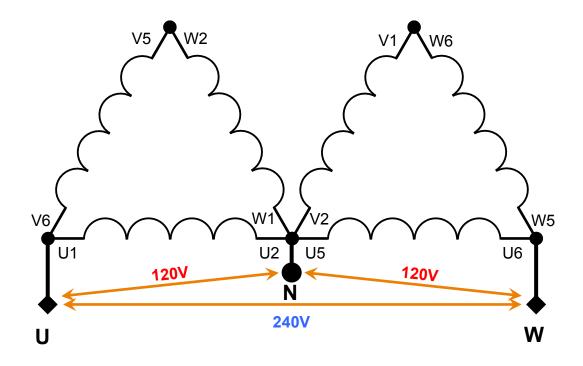

## 12 Lead Double-Delta Available Voltages

10 lead generators are not reconnectable as Double-Delta Generators connected as Zig-Zag should be reconnected as Double-Delta Generators should be <u>DERATED by 1/3</u> of their original capacity!

240V Connections shown in Blue 120V Connections shown in Red Double-Delta connections always provide 240/120V Single-Phase